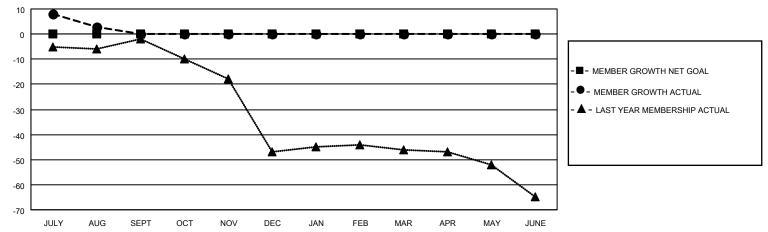

#### GOALS AND ACTUAL MEMBERS CUMULATIVE

| DROPPED CLUBS: 0 |    | 3 CLUBS OF 26 ADDED 1 OR MORE<br>NEW MEMBERS | GENDER DISTRIBUTION           MALE         421 (63.60%)           FEMALE         241 (36.40%) |               |     |
|------------------|----|----------------------------------------------|-----------------------------------------------------------------------------------------------|---------------|-----|
| DROPPED MEMBERS  |    |                                              | I LIVIALL                                                                                     | 241 (30.4070) |     |
| DECEASED         | 1  | CLICK HERE FOR CUMULATIVE                    | TOTAL FAMILY UNIT MEMBERS                                                                     |               | 108 |
| CLUB CANCELLED   | 0  | MEMBERSHIP DATA                              |                                                                                               | 0.000//0.000  | 55  |
| OTHER 11         |    |                                              | FAMILY MEMBERS PAYING HALF DUES                                                               |               | 55  |
| TOTAL            | 12 |                                              |                                                                                               |               |     |